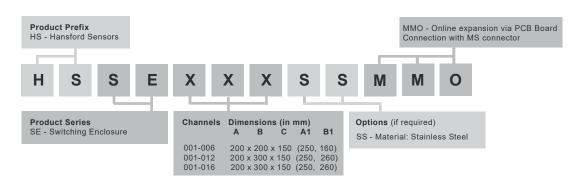

- ø3.5-7mm cable   |
|                        |                              | Single ii | nput M20 - ø7-13mm multi-core cable |
| Material               | 304 Stainless Steel          |           | Multi input M20 - 3 x ø5.3mm        |
|                        |                              | Labelling | Channel locations - other           |
| Termination            | Quick-release terminal       |           | labelling available upon request    |
| Dimensions             | see: 'How To Order' table    | Mounting  | supplied are 4 x Brackets           |
| Sealing                | IP66                         | EMC       | EN61326-1:2013                      |
|                        |                              |           |                                     |

## **How To Order**