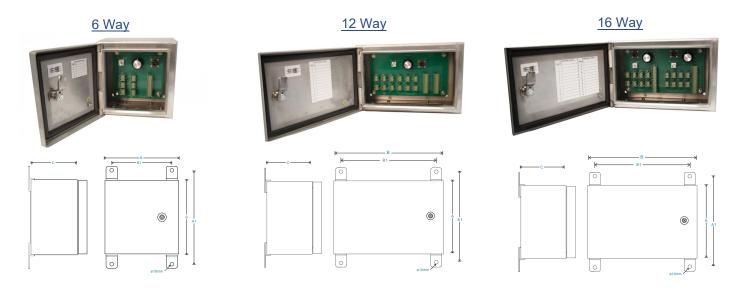

## Technical Performance

| rechilical Performance |                              |           |                                     |
|------------------------|------------------------------|-----------|-------------------------------------|
| Inputs                 | Via accelerometer            | Door      | Lock and polyamide key              |
| Output                 | BNC and 2 Pin MS as standard | Glanding  | Glands supplied but not fitted      |
|                        |                              |           | Holes are punched for:              |
| Mounting Board         | PCB Panel                    |           | Single input M12 - ø3.5-7mm cable   |
|                        |                              | Single ii | nput M20 - ø7-13mm multi-core cable |
| Material               | 304 Stainless Steel          |           | Multi input M20 - 3 x ø5.3mm        |
|                        |                              | Labelling | Channel locations - other           |
| Termination            | Quick-release terminal       |           | labelling available upon request    |
| Dimensions             | see: 'How To Order' table    | Mounting  | supplied are 4 x Brackets           |
| Sealing                | IP66                         | EMC       | EN61326-1:2013                      |
|                        |                              |           |                                     |