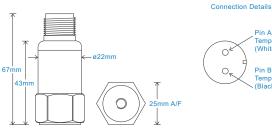

#### Industries

Building services, Pulp and Paper, Mining, Metals, Utilities, Automotive, Water, Pharmaceutical

Pin A Гетр (White) 04 Pin B 0 Temp

(Black)

| Technical Performance |                  | Mechanical                  |                                          |
|-----------------------|------------------|-----------------------------|------------------------------------------|
|                       |                  |                             |                                          |
| Temperature Output    | PT100 (100 Ohms) | Case Material               | Stainless Steel                          |
| Isolation             | Base isolated    | Mounting Torque             | 8Nm                                      |
|                       |                  | Weight                      | 125gms (nominal) body only               |
|                       |                  | Screened Cable Assembly     | see: www.hansfordsensors.com for options |
|                       |                  | Connector                   | HS-AA004 - non-booted                    |
|                       |                  |                             | HS-AA053 or HS-AA054 - booted            |
|                       |                  | Mounting Threads            | see: 'How To Order' table                |
|                       |                  |                             |                                          |
|                       |                  | — · · · ·                   |                                          |
| Electrical            |                  | Environmental               |                                          |
|                       |                  |                             |                                          |
|                       |                  | Operating Temperature Range | see: 'How To Order' table                |
|                       |                  | Sealing                     | IP68                                     |
|                       |                  | EMC                         | EN61326-1:2013                           |