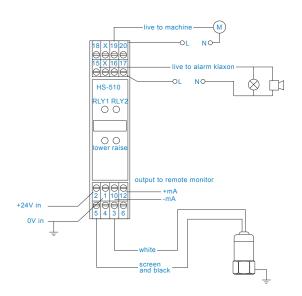

#### Electrical

Display

Set Points Dual relays (front panel programmable) Relay Rating 3 Amps at 240 Volts AC Relay Status N/O or vN/C Latching / Non Latching Relay Delays Up to 1200 secs Outputs 4-20 mA or 0-10 Volts DC