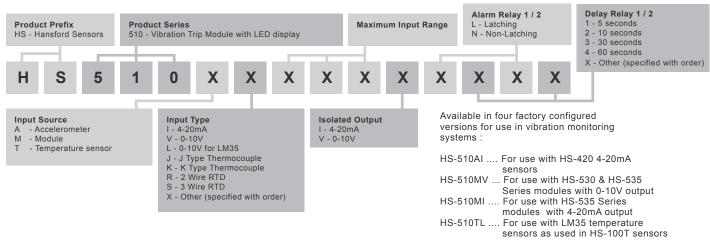

ance**

0-10VDC or 4-20mA from HS-420 or HS-530, HS-535 or HS-556 Power Requirements 16 to 30 VDC (HS-570 Power Supply Module) Maximum Current 120 mA Display Range Options 0-100 mm/sec (programmable) 0-100g (programmable) 0-100 °C

### Mechanical

Case Material Plastic Mounting DIN Rail TS35 (Top Hat) Dimensions 114.5 x 99 x 22.5 mm (HxDxW) Connections Screw Clamp Conductor Size 0.5 to 4.0 mm Weight 140 gms (nom)

#### Electrical

Display

Set Points Dual relays (front panel programmable) Relay Rating 3 Amps at 240 Volts AC Relay Status N/O or vN/C Latching / Non Latching Relay Delays Up to 1200 secs Outputs 4-20 mA or 0-10 Volts DC

#### Environmental

Operating Temperature Range 0 to 60 °C Installation Category (IEC664) Ш Equipment Class (IEC536) Ш EMC EN61326-1:2013

#### How To Order





www.hansfordsensors.com sales@hansfordsensors.com