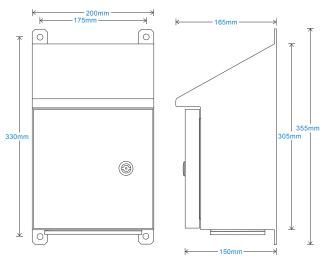

dimensions to be specified in 'how to order' table

## **Technical Performance**

| Inputs                                   | Via acceleromete                     | <sup>r</sup> Door                 | Lock and polyamide key            |
|------------------------------------------|--------------------------------------|-----------------------------------|-----------------------------------|
| Output                                   | BNC as standard (alternatives can be | Glanding                          | Glands supplied but not fitted    |
| -                                        | specified in 'How To Order' table    | )                                 | Holes are punched for:            |
| Mounting Board Engraved traffolyte panel |                                      | Single input M12 - ø3.5-7mm cable |                                   |
|                                          | (customisable upon request           | ) Single inpu                     | ut M20 - ø7-13mm multi-core cable |
| Material                                 | 304 Stainless Steel (to be specified |                                   | Multi input M20 - 3 x ø5.3mm      |
|                                          | in options of 'How To Order' table   | ) Labelling                       | Channel locations - other         |
| Dimension                                | s see: diagrar                       |                                   | labelling available upon request  |
| Sealing                                  | IP6                                  | 6 Mounting                        | supplied are 4 x Brackets         |
| Terminatio                               | n Klippon Type                       | e EMC                             | EN61326-1:2013                    |
|                                          |                                      |                                   |                                   |