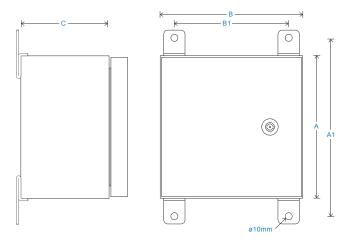

## **Technical Performance**

Via accelerometer Twist Handle Inputs Door BNC and 2 Pin MS as standard Glands supplied but not fitted Output Glanding Mounting Board **PCB Panel** Holes are punched for: (customisable upon request) Single input M12 - ø3.5-7mm cable Mild Steel painted RAL 7042 as Single input M20 - ø7-13mm multi-core cable Material standard (alternatives can be specified Multi input M20 - 3 x ø5.3mm in options of 'How To Order' table) Labelling Channel locations - other **Dimensions** labelling available upon request see: diagram **Termination** Spring-loaded terminal Mounting supplied are 4 x Brackets (no screwdriver required) **EMC** EN61326-1:2013 Sealing