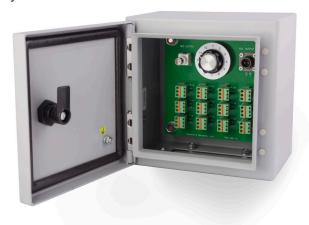

## **HS-SE-M Switching Enclosure**

Mild Steel

## **Key Features**

- · BNC and 2 Pin MS output
- Provides a terminal to take readings from accelerometers via a portable data-collector
- Multiple outputs via one connector
- · Easy to install

dimensions to be specified in 'how to order' table

## **Technical Performance**

Via accelerometer Twist Handle Inputs Door BNC and 2 Pin MS as standard Glands supplied but not fitted Output Glanding Mounting Board **PCB Panel** Holes are punched for: (customisable upon request) Single input M12 - ø3.5-7mm cable Mild Steel painted RAL 7042 as Single input M20 - ø7-13mm multi-core cable Material standard (alternatives can be specified Multi input M20 - 3 x ø5.3mm in options of 'How To Order' table) Labelling Channel locations - other **Dimensions** labelling available upon request see: diagram **Termination** Spring-loaded terminal Mounting supplied are 4 x Brackets (no screwdriver required) **EMC** EN61326-1:2013 Sealing