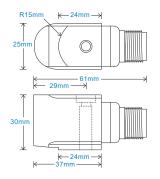

### **Technical Performance**

Temperature Output Isolation

PT100 (100 Ohms) Base isolated

Mechanical Case Material

Mounting Torque Weight Screened Cable Assembly Connector

Mounting Threads

Stainless Steel

8Nm