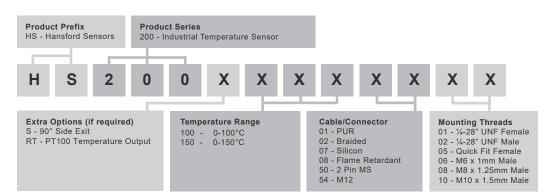

ce**

Temperature Output Isolation

PT100 (100 Ohms) Base isolated

Mechanical Case Material

Mounting Torque Weight Screened Cable Assembly Connector

Mounting Threads

Stainless Steel

8Nm

200gms (nominal) see: www.hansfordsensors.com for options

> HS-AA004 - non-booted HS-AA053 or HS-AA054 - booted see: 'How To Order' table

#### Electrical

#### **Environmental**

Operating Temperature Range see: 'How To Order' table IP68 EMC EN61326-1:2013

# **Applications**

Fans, Motors, Pumps, Compressors, Centrifuges, Conveyors, Air Handlers, Gearboxes, Rolls, Dryers, Presses, Cooling, VAC, Spindles, Machine Tooling, Process Equipment

Vibration sensor should be firmly fixed to a flat surface (spot face surface may be needed to be produced and cable anchored to sensor body.)



# How To Order





www.hansfordsensors.com sales@hansfordsensors.com