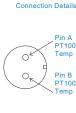

# HS-200SRT Temperature Sensor only PT100 temperature output via 2 Pin MS Connector

## **Key Features**

- PT100 Temperature output
- For use with data collector
- · Customisable features

#### Industries

Building services, Pulp and Paper, Mining, Metals, Utilities, Automotive, Water, Pharmaceutical







### **Technical Performance**

Temperature Output Isolation

PT100 (100 Ohms) Base isolated

Mechanical Case Material

Mounting Torque Weight Screened Cable Assembly Connector

Mounting Threads

Stainless Steel

8Nm

200gms (nominal) see: www.hansfordsensors.com for options

> HS-AA004 - non-booted HS-AA053 or HS-AA054 - booted see: 'How To Order' table

#### Electrical

#### **Environmental**

Operating Temperature Range see: 'How To Order' table IP68 EMC EN61326-1:2013

# **Applications**

Fans, Motors, Pumps, Compressors, Centrifuges, Conveyors, Air Handlers, Gearboxes, Rolls, Dryers, Presses, Cooling, VAC, Spindles, Machine Tooling, Process Equipment

Vibration sensor should be firmly fixed to a flat surface (spot face surface may be needed to be produced and cable anchored to sensor