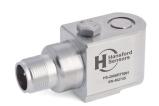

# HS-200SRT Temperature Sensor only PT100 temperature output via 2 Pin MS Connector